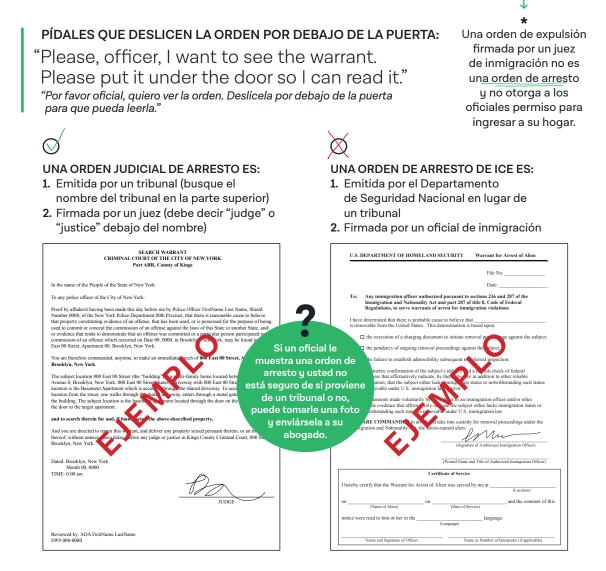

## ¡Si la policía llama a su puerta, no tiene que dejarlos entrar a menos que tengan una orden de arresto firmada por un juez!\*

## SI ELLOS SOLO TIENEN UNA ORDEN DE EXPULSION O UNA ORDEN DE ARRESTO DE ICE, USTED NO TIENE QUE DEJARLOS ENTRAR. USTED PUEDE DECIR:

"I do not consent to a search of my home. Please do not come inside." *"No doy mi consentimiento para que registren mi casa. Por favor, no entren.*"

SI LA POLICÍA O LOS AGENTES DE INMIGRACIÓN ENTRAN A SU CASA, NO DEBE RESISTIRSE. PERO TIENE DERECHO A GUARDAR SILENCIO SI LE HACEN ALGUNA PREGUNTA.

PARA MAS INFORMACIÓN SOBRE SUS DERECHOS CUANDO SE ENCUENTRE CON ICE, ESCANEE ESTE CODIGO O VISITE LEGALAIDNYC.ORG/GET-HELP/IMMIGRATION-DEPORTATION/